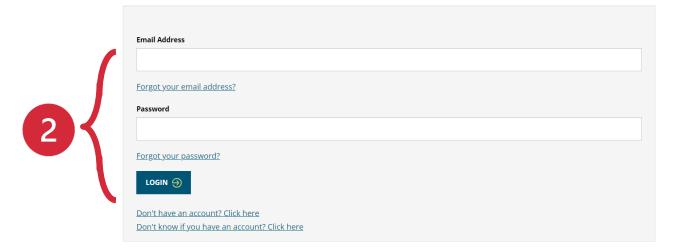

### Step 1:

From the Maintain Your Membership landing page, select LOGIN TO MY ACCOUNT.

### Step 2:

Complete the mandatory fields with your email address and password. Select the **LOGIN** button to continue.

# Login