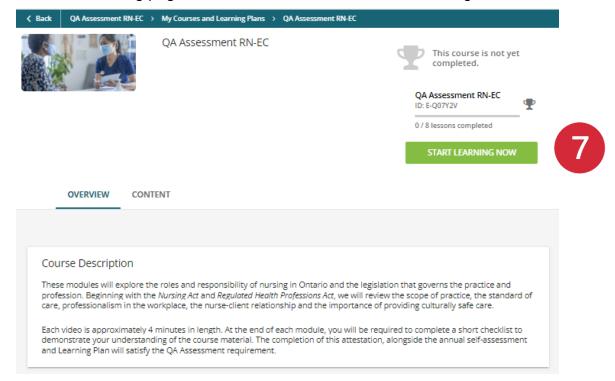

#### Step 6:

Once you are logged into the LMS, you will land on the Quality Assurance course access page. Select the course entitled: **QA Assessment: RN-EC**.

Step 7:

From the landing page, select **START LEARNING NOW** to begin.