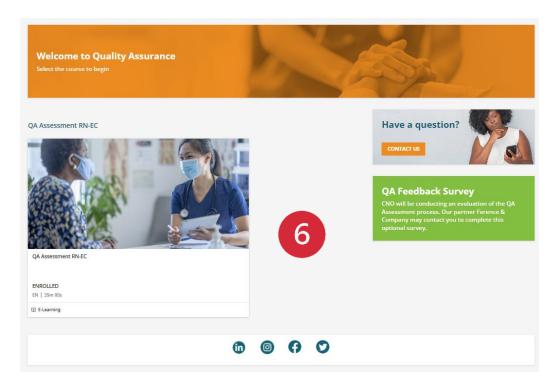

#### Step 6:

Once you are logged into the LMS, you will land on the Quality Assurance course access page. Select the course entitled: **QA Assessment: RN-EC**.

Step 7:

From the landing page, select **START LEARNING NOW** to begin.