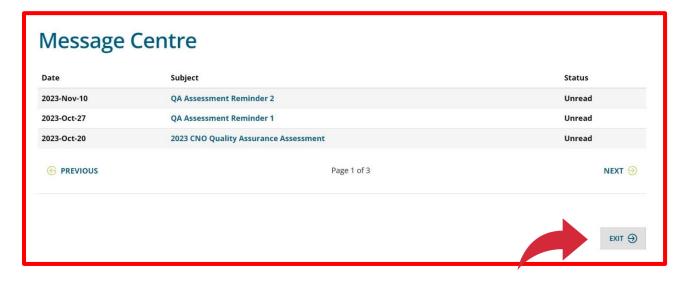

#### Step 3:

The Maintain Your Membership (MYM) landing page will appear. Go to **message centre** to read messages.

This is how the Message Centre area will appear.

When you have finished reading the messages, select **EXIT**.