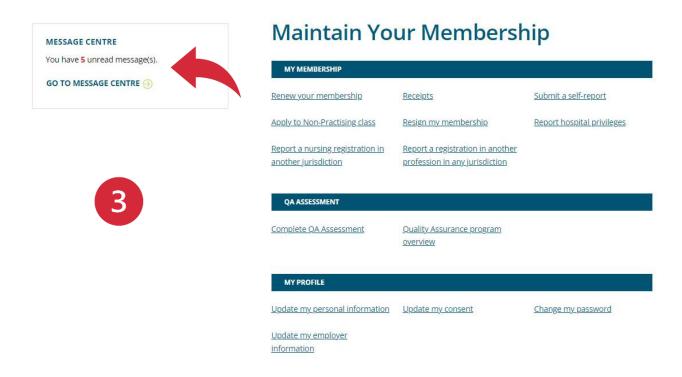

#### Step 3:

The Maintain Your Membership (MYM) landing page will appear. Go to **message centre** to read messages.

This is how the Message Centre area will appear.

When you have finished reading the messages, select **EXIT**.

This will take you back to the MYM landing page where you can select the **Complete QA Assessment** link.