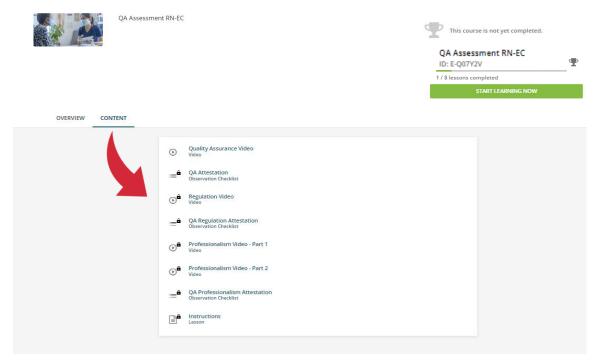

#### **Content tab**

This tab shows all the content items within the assessment. Use these links to return to that section in the assessment.

#### **Resume Assessment**

If you stop the assessment and log out, you can **RESUME WHERE YOU LEFT OFF** once you log back into the assessment.

#### Instructions

The instruction page will provide details of how to close out the assessment.

#### Certificate

In the Content area, select the **DOWNLOAD YOUR CERTIFICATE** button. This will download a PDF of the certificate with your name on it.

THE STANDARD OF CARE.

101 Davenport Rd. Toronto, ON M5R 3P1