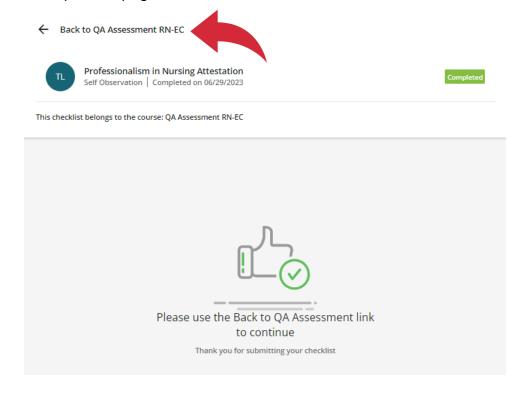

#### **Attestations**

Once you have completed the attestation, select the **Back to QA Assessment RN-EC** link located at the top of the page.