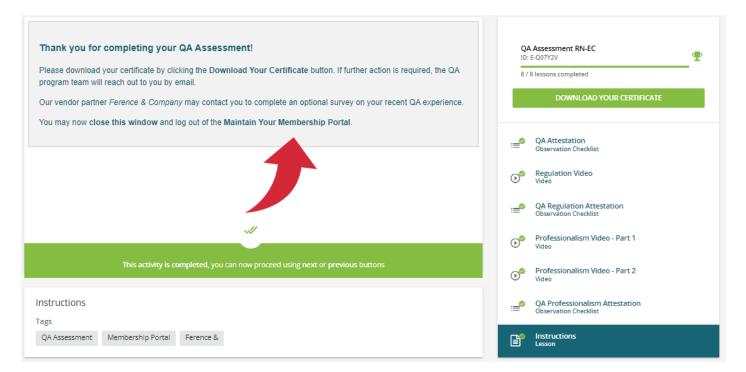

#### Instructions

The instruction page will provide details of how to close out the assessment.