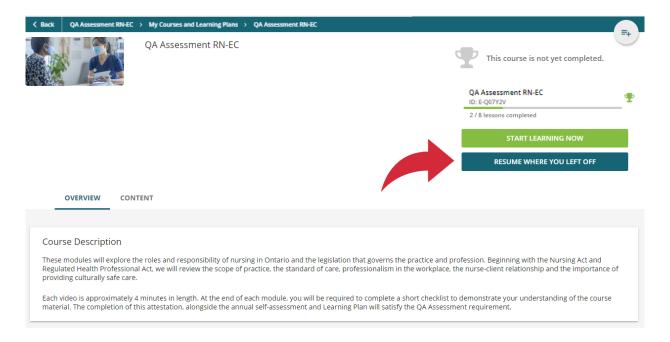

#### **Resume Assessment**

If you stop the assessment and log out, you can **RESUME WHERE YOU LEFT OFF** once you log back into the assessment.