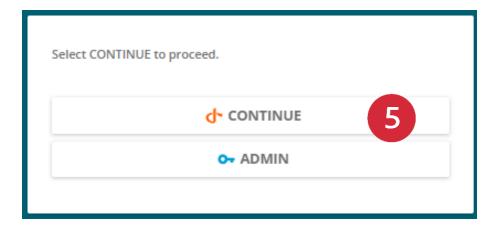

# Step 5:

Select CONTINUE from the Learning Management System (LMS) landing page.