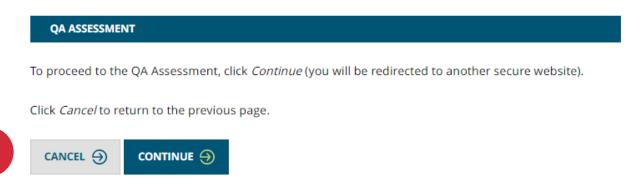

|
| Instructions      |    |
| Certificate       | 11 |

# How to access and complete your Quality Assurance Assessment: RN-EC

### Step 1:

From the Maintain Your Membership landing page, select LOGIN TO MY ACCOUNT.

# Maintain Your Membership



### Step 2:

Complete the mandatory fields with your email address and password. Select the **LOGIN** button to continue.

# Login



#### Step 3:

The Maintain Your Membership (MYM) landing page will appear. Go to **message centre** to read messages.



This is how the Message Centre area will appear.



When you have finished reading the messages, select **EXIT**.

This will take you back to the MYM landing page where you can select the **Complete QA Assessment** link.

### Step 4:

Select the **CONTINUE** button.

# Maintain Your Membership



# Step 5:

Select CONTINUE from the Learning Management System (LMS) landing page.



#### Step 6:

Once you are logged into the LMS, you will land on the Quality Assurance course access page. Select the course entitled: **QA Assessment: RN-EC**.



Step 7:

From the landing page, select **START LEARNING NOW** to begin.



#### **Player Controls**

The Player has three main areas:

#### 1. Video area with pause/play button

Once have entered the assessment page, the video will play automatically. You can pause/play the video, but you cannot move ahead by dragging the bar forward. You must watch the video in its entirety. This action is the same for each video.

#### 2. Content area

The content area holds all videos, attestations and instruction page. Each of the items inside the content