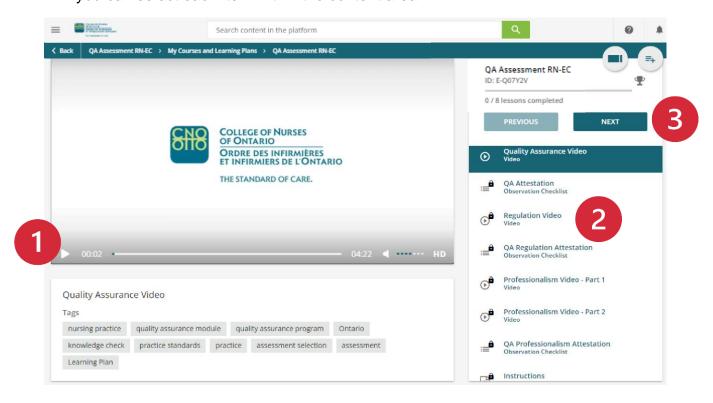

#### **Player Controls**

The Player has three main areas:

#### 1. Video area with pause/play button

Once have entered the assessment page, the video will play automatically. You can pause/play the video, but you cannot move ahead by dragging the bar forward. You must watch the video in its entirety. This action is the same for each video.

#### 2. Content area

The content area holds all videos, attestations and instruction page. Each of the items inside the content area are locked and must be taken in the order that they appear. Once you have viewed a video or completed an attestation, that item will become unlocked and remain open for you to view.

#### 3. Previous / Next buttons

You will be able to move through the assessment by using the **PREVIOUS/NEXT** buttons or you can select each item within the content area.