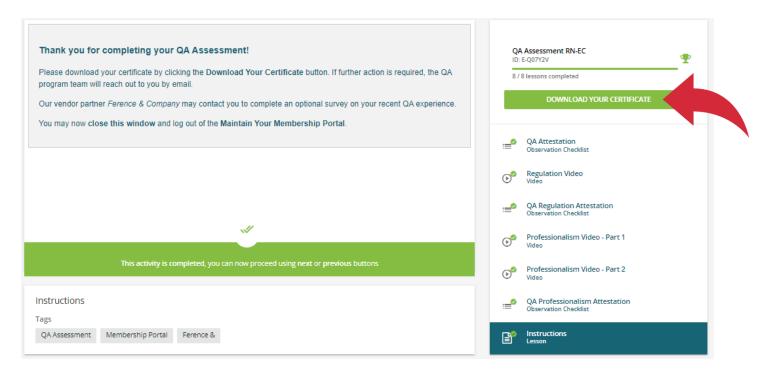

#### Certificate

In the Content area, select the **DOWNLOAD YOUR CERTIFICATE** button. This will download a PDF of the certificate with your name on it.

THE STANDARD OF CARE.

101 Davenport Rd. Toronto, ON M5R 3P1